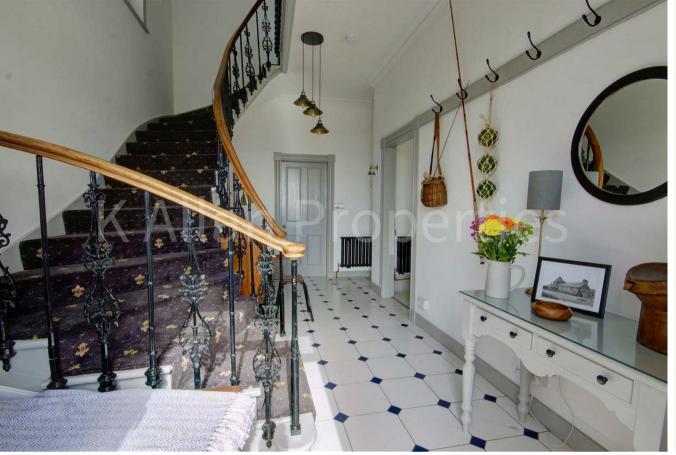

## Offers In The Region Of £1,350,000

**BACKASKAILL FARMHOUSE** 

ENTRANCE HALL

KITCHEN/DINING ROOM (6.5m x 4.5m (21"6 x 15")

BEDROOM 1 WITH EN-SUITE (4.4m x 3m (14'5" x 1

UTILITY CLOAK ROOM (3.1m x 2m (10'4" x 6'4"))