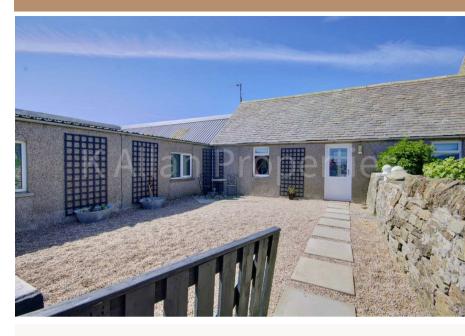

**BACKASKAILL COTTAGE** 

COTTAGE LOUNGE (4.6m x 3.8m (15'2" x 12'6"))

CONSERVATORY (4.6m x 2.4m (15' x 8'))

COTTAGE KITCHEN (3.3m x 5.0m)

BEDROOM WITH EN-SUITE (2.7m x 3.6m)

COTTAGE GARDENS

**FARM** 

FARM BUILDINGS

SELF CATERING BUSINESS

NOTES

.

ADDITIONAL INFORMATION