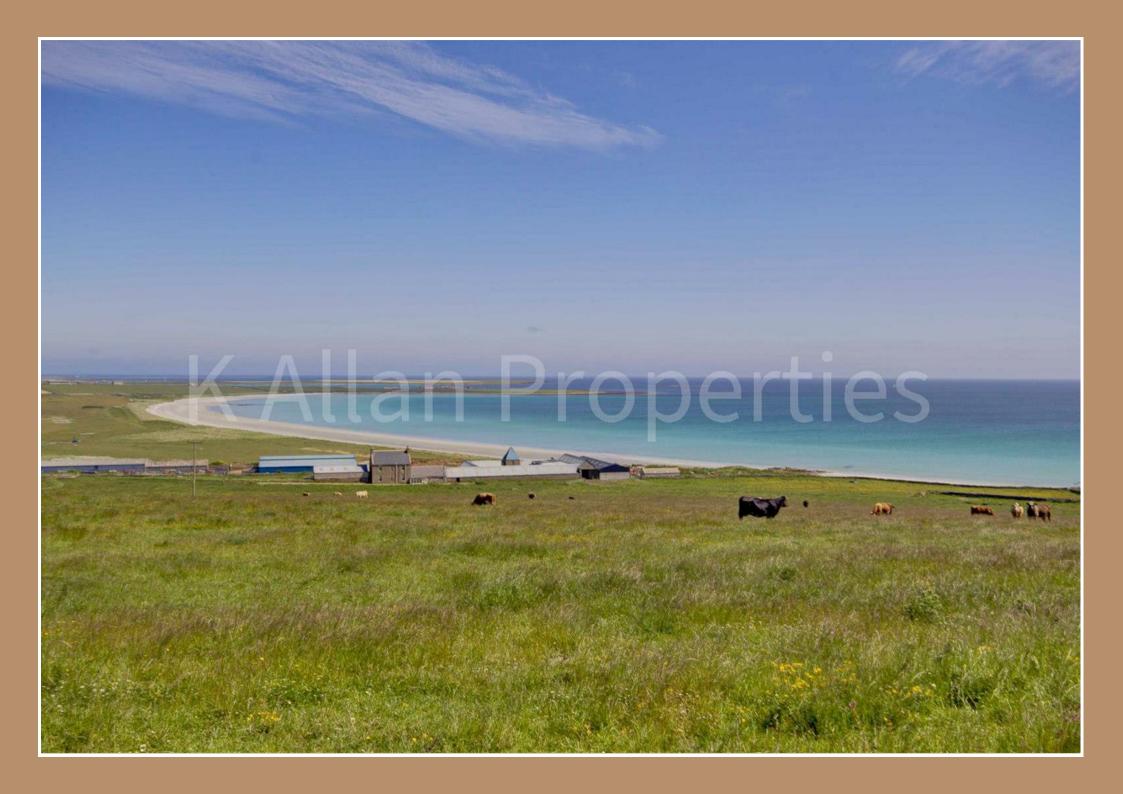

The farm of Backaskaill is located on the island of Sanday, the largest of Orkney's outer islands. Sanday is well known for its rich agricultural land and outstanding prime livestock which regularly realise market premium prices. Its stunning coastal scenery, long sandy beaches, abundant wildlife and peaceful lifestyle attract new residents and holidaymakers. It is increasingly popular with tourists and boasts a thriving economy. The island benefits from high-quality shops, primary/secondary school, hotels, medical practice and a dynamic social community scene.

Backaskaill farm lies in one of Sanday's most stunning locations nestled at the foot of a hillside, on the very edge of a sweeping sandy bay. The B-listed farmhouse and steading built in the 19th century, incorporates a former mill and character coach house tower. It enjoys a sheltered situation and breath-taking views.