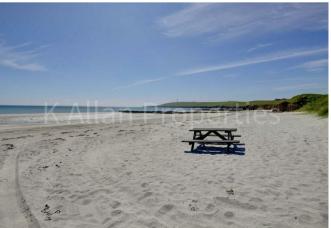

The farm of Backaskaill is located on the island of Sanday, the largest of Orkney's outer islands. Sanday is well known for its rich agricultural land and outstanding prime livestock which regularly realise market premium prices. Its stunning coastal scenery, long sandy beaches, abundant wildlife and peaceful lifestyle attract new residents and holidaymakers. It is increasingly popular with tourists and boasts a thriving economy. The island benefits from high-quality shops, primary/secondary school, hotels, medical practice and a dynamic social community scene.

Backaskaill farm lies in one of Sanday's most stunning locations nestled at the foot of a hillside, on the very edge of a sweeping sandy bay. The B-listed farmhouse and steading built in the 19th century, incorporates a former mill and character coach house tower. It enjoys a sheltered situation and breath-taking views.