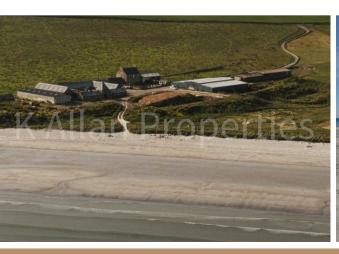

The farm of Backaskaill is located on the island of Sanday, the largest of Orkney's outer islands. Sanday is well known for its rich agricultural land and outstanding prime livestock which regularly realise market premium prices. Its stunning coastal scenery, long sandy beaches, abundant wildlife and peaceful lifestyle attract new residents and holidaymakers. It is increasingly popular with tourists and boasts a thriving economy. The island benefits from high-quality shops, primary/secondary school, hotels, medical practice and a dynamic social community scene.

Backaskaill farm lies in one of Sanday's most stunning locations nestled at the foot of a hillside, on the very edge of a sweeping sandy bay. The B-listed farmhouse and steading built in the 19th century, incorporates a former mill and character coach house tower. It enjoys a sheltered situation and breath-taking views.