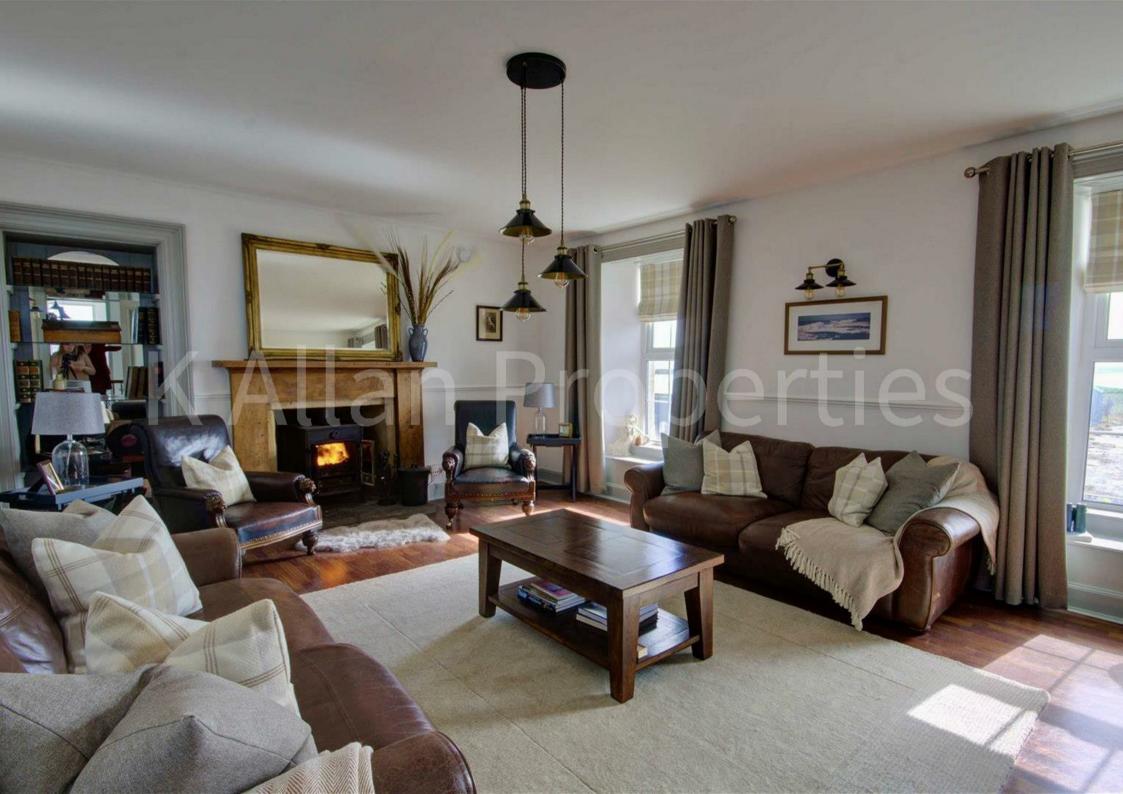

STAIRS AND LANDING (3.5m x 3.0m)

SECOND FLOOR

LOUNGE (5.6M X 4.3M (18'1" X 14'2")

BEDROOM 2 (4.4M X 3.2M (12'8" X 8')

BEDROOM 3 (3.7m x 2.4m (14'9" x 10'7"))

BATHROOM (3.5m x 2.0m (11'8" x 6'4"))

FARMHOUSE GARDENS