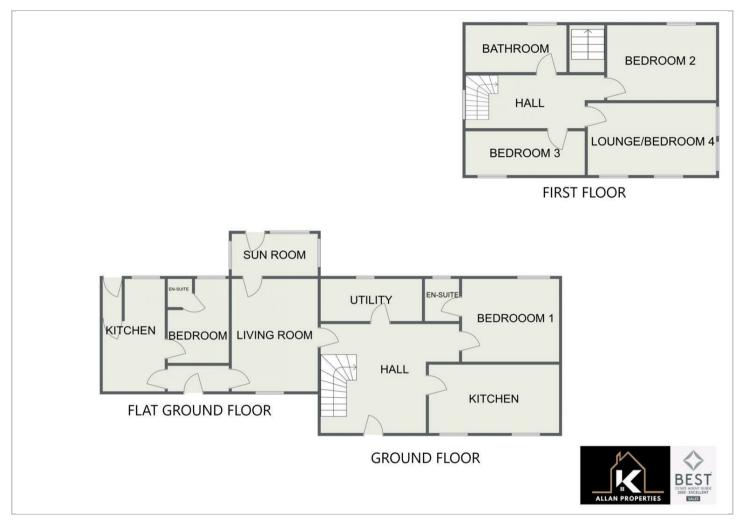

## Offers In The Region Of £1,350,000

**BACKASKAILL FARMHOUSE** 

ENTRANCE HALL

KITCHEN/DINING ROOM (6.5m x 4.5m (21"6 x 15")

BEDROOM 1 WITH EN-SUITE (4.4m x 3m (14'5" x 1

UTILITY CLOAK ROOM (3.1m x 2m (10'4" x 6'4"))

STAIRS AND LANDING (3.5m x 3.0m)

SECOND FLOOR

LOUNGE (5.6M X 4.3M (18'1" X 14'2")

BEDROOM 2 (4.4M X 3.2M (12'8" X 8')

BEDROOM 3 (3.7m x 2.4m (14'9" x 10'7"))

BATHROOM (3.5m x 2.0m (11'8" x 6'4"))

FARMHOUSE GARDENS

**BACKASKAILL COTTAGE** 

COTTAGE LOUNGE (4.6m x 3.8m (15'2" x 12'6"))

CONSERVATORY (4.6m x 2.4m (15' x 8'))

COTTAGE KITCHEN (3.3m x 5.0m)

BEDROOM WITH EN-SUITE (2.7m x 3.6m)

COTTAGE GARDENS

**FARM** 

FARM BUILDINGS

#### Directions

Orkney Ferries from Kirkwall in Orkney Mainland Loganair from Kirkwall Airport

Floor Plans Location Map