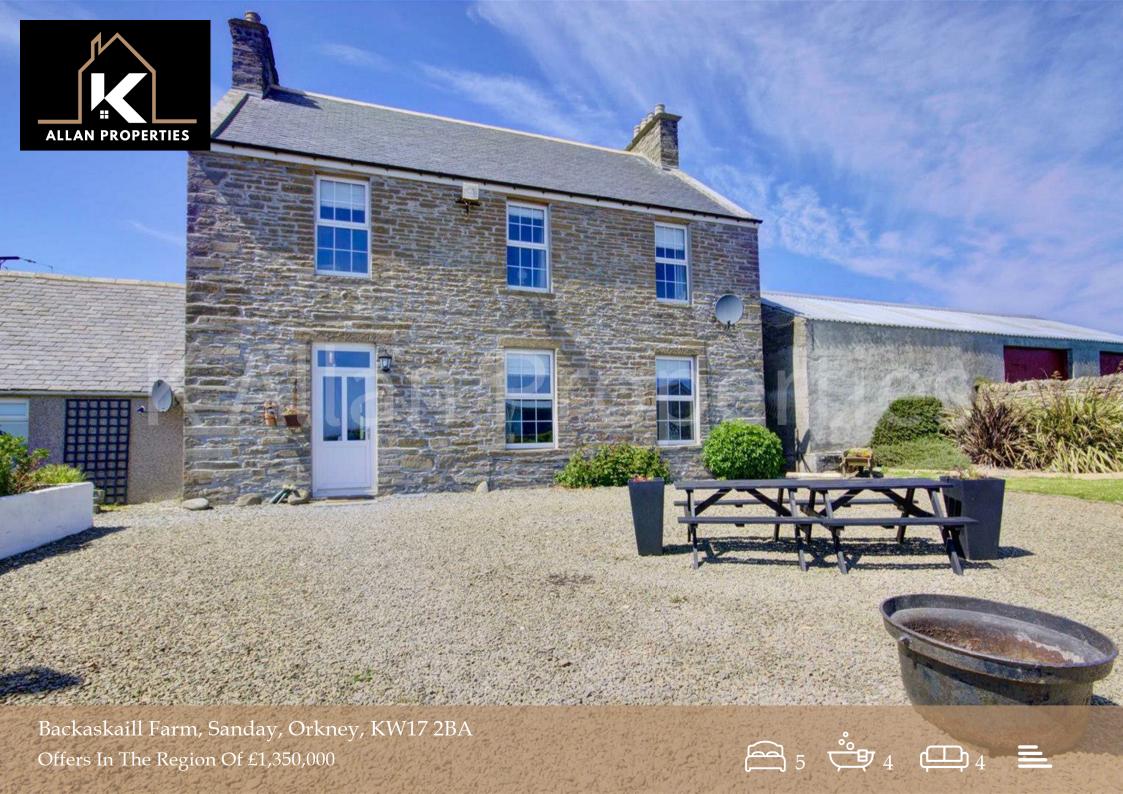

# Backaskaill Farm

## Orkney, KW17 2BA

- Outstanding 3+ bedroom farmhouse currently being operated as popular luxury 5\* holiday let (www.or
- Mature garden, walled kitchen garden, summerhouse, patio and lawns.
- Traditional and modern steading buildings, silos, garage, workshop & stables.
- Approximately 350 acres of land in a block around the farm.
- Characterful and thoughtfully restored adjoining cottage.
- Dream location on one of Orkney's most stunning beaches and scope for further development of both

Backaskaill farm lies in one of Sanday's most stunning locations nestled at the foot of a hillside, on the very edge of a sweeping sandy bay. The B-listed farmhouse and steading built in the 19th century, incorporates a former mill and character coach house tower. It enjoys a sheltered situation and breath-taking views.

## Offers In The Region Of £1,350,000

**BACKASKAILL FARMHOUSE** 

ENTRANCE HALL

KITCHEN/DINING ROOM (6.5m x 4.5m (21"6 x 15")

BEDROOM 1 WITH EN-SUITE (4.4m x 3m (14'5" x 1

UTILITY CLOAK ROOM (3.1m x 2m (10'4" x 6'4"))