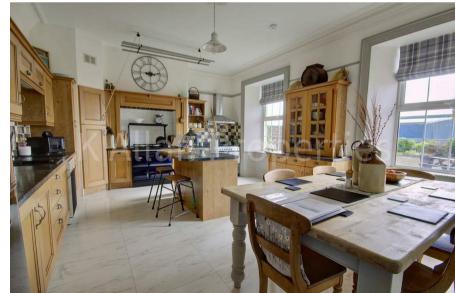

## Offers In The Region Of £1,350,000

**BACKASKAILL FARMHOUSE** 

ENTRANCE HALL

KITCHEN/DINING ROOM (6.5m x 4.5m (21"6 x 15")

BEDROOM 1 WITH EN-SUITE (4.4m x 3m (14'5" x 1

UTILITY CLOAK ROOM (3.1m x 2m (10'4" x 6'4"))